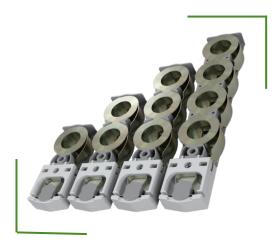

## Balances

The 984 series is a standard mount constant. force system. The interlocking coils give the customer a modular solution to achieve the exact coil weight to match the sash weight. Mounted below the tilt latch, it gives good protection to dirt and debris in new construction environments.

## PRODUCT HIGHLIGHTS

- Recommended for: aluminum, composite, vinyl, and wood
- AAMA 902 Certified
- Side locking or back locking shoes available
- Stainless steel springs with natural colored housings
- · Patented interlocking 1/2" coil spring system
- Fits 1.25" pocket, easily installed, minimal sku's needed
- Can hold from 7 lbs. up to 80 lbs. and offers 35" of travel
- Can be purchased in bulk or pre-assembled